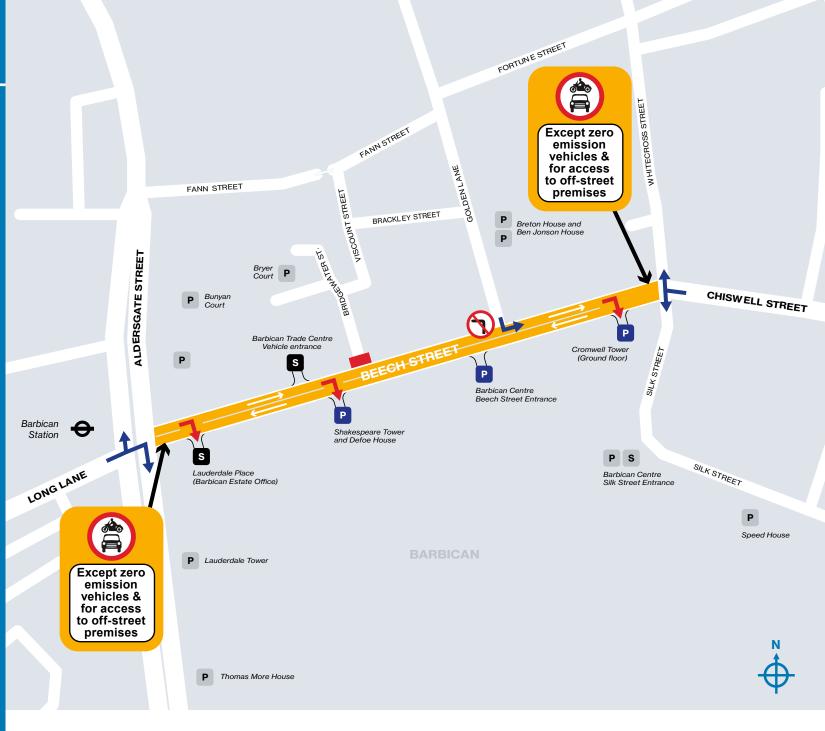

## **Beech Street**

Zero emission street

In operation at all times (including public holidays)

## **Access map**

**Beech Street:** Zero emission vehicles only from Aldersgate Street and Chiswell Street

**Except:** Access to carparks or servicing areas on Beech Street permitted by **any** vehicle type

- P Resident and Barbican Centre Parking on Beech Street
- Servicing and delivery areas on Beech Street
- Other carparks and servicing areas.

  Access to these can be made in a
  - zero-emission vehicle.

The Barbican Centre Silk Street Entrance and Speed House can be accessed via Golden Lane and Beech Street.

Non zero-emission vehicles accessing other carparks and servicing areas use alternative routes.

No left turn except for zero emission vehicles

Permitted turns for non-zero emission vehicles

Closure to motor vehicles